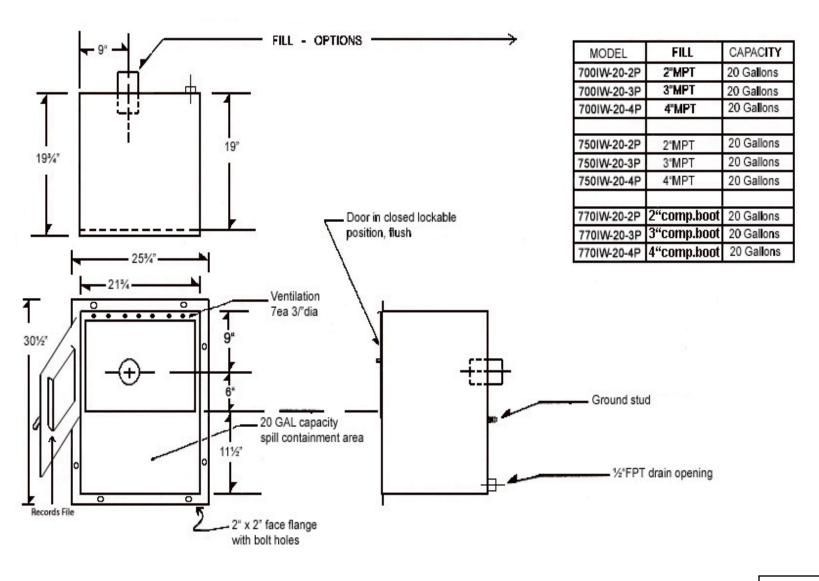

## **MATERIALS:**

- SPILL CONTAINMENT BOX:
   16GA STEEL, ALL WELDED
   AND LEAK TESTED
- FITTINGS: ALL STEEL SCH 40
- COATING:

POWDERCOAT ZINC RICH EPOXY INTERIOR AND EXTERIOR WHITE, WITH A 2<sup>ND</sup> EXTERIOR COATING OF POLYESTER.

## **CAUTION**

FLAMMABLE OR COMBUSTIBLE LIQUIDS/VAPORS MAY BE PRESENT. KEEP AWAY SPARKS, FLAME, IGNITION SOURCES. EXTINGUISH SMOKING MATERIALS. FOR USE WITH PROPERLY VENTED STORAGE VESSELS. KEEP DOOR CLOSED AND LOCKED WHEN NOT IN USE.

## #700 SERIES GROUND LEVEL SPILL CONTAINMENT IN-WALL OR THROUGH-WALL INSTALLATIONS